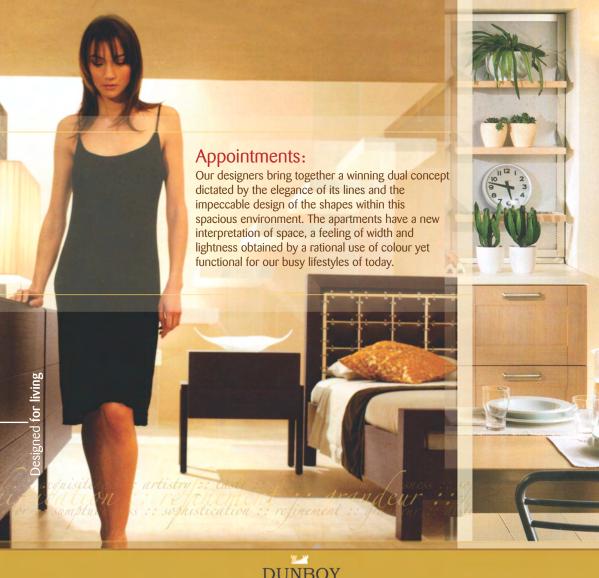

## **Appointments:**

Kitchen from the Mobilegno range in Wenge Smooth door and wall units doors in cream High Gloss lacquer as design layout

Franke DAX611 single bowl single drainer sink ^ n/stainless steel,
No accessories available for this sink and FrankeTop lever tap x 4
Baumatic B151W fan oven in stainless steel
Baumatic B10 tram less ceramic hob
Baumatic B60SS 4 burner gas hob in stainless steel
Baumatic QF9SS stainless steel chimney hood
Baumatic BR22/8A built in larder fridge/freezer
Baumatic BR22/8A built in larder fridge/freezer

## Features:

Solid Oak Floors and Doors throughout

Teak Windows

Italian Designer Kitchens and Fitted Wardrobes

High Quality Porcelain Tiles

Balcony Feature

Landscaped Gardens

Quality Sanitary Ware