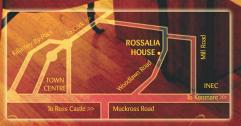

## Location:

The development is located 300mtrs from woodlawn cross which intersects the main muckross road (National Park). 5 minutes walk from the town centre and all local amenities.

Rossalia House is situated on the Woodlawn Road a short distance from the historic yet contemporary famed town of Killarney. Known as the old established quarter of the town, with it's quite location nestled within the woodlands surrounding the town and the Flesk river as a backdrop, this development is a rare and splendid opportunity for a retirement home or investment.