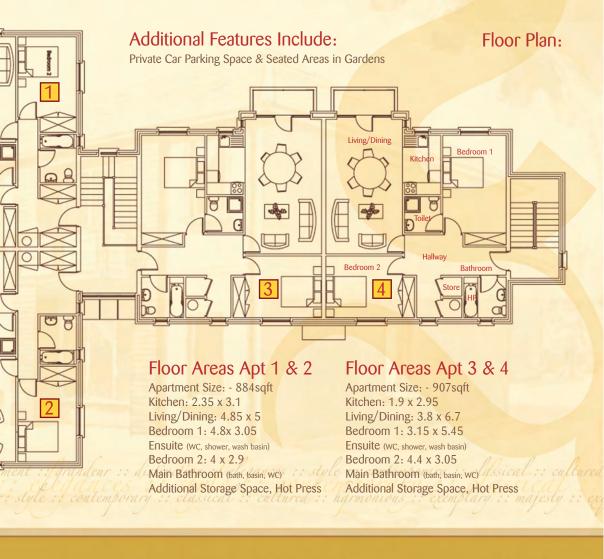

Luxury Apartments

estel ances :: stylesh: contemporary :: classical :: cultured :: harmonious :: exemplary :: majesty :: e

Woodlawn :: Killarney :: County Kerry

Set in a peaceful suburb, five minutes walk from the heart of Killarney, will appeal to busy professionals and first-time buyers. You know you are ready for something different. There is a place out there that reflects your energy and attitude, attractive to the hip and fashionable. Rossalia House features 4 spacious unique architecturally designed luxury apartments. Each unit is unique in its appointments, with contemporary furniture and fittings. The feel of the apartments echoes a modern elegance and is in harmony within its surrounds making this property a true gem.

## Features:

Solid Oak Floors and Doors throughout

Teak Windows

Italian Designer Kitchens and Fitted Wardrobes

High Quality Porcelain Tiles

Balcony Feature

Landscaped Gardens

Quality Sanitary Ware

## Location:

The development is located 300mtrs from woodlawn cross which intersects the main muckross road (National Park). 5 minutes walk from the town centre and all local amenities.

Rossalia House is situated on the Woodlawn Road a short distance from the historic yet contemporary famed town of Killarney. Known as the old established quarter of the town, with it's quite location nestled within the woodlands surrounding the town and the Flesk river as a backdrop, this development is a rare and splendid opportunity for a retirement home or investment.