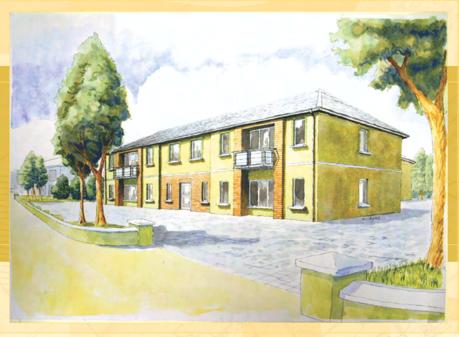

## Location:

The development is located 300mtrs from woodlawn cross which intersects the main muckross road (National Park). 5 minutes walk from the town centre and all local amenities.

Rossalia House is situated on the Woodlawn Road a short distance from the historic yet contemporary famed town of Killarney. Known as the old established quarter of the town, with it's quite location nestled within the woodlands surrounding the town and the Flesk river as a backdrop, this development is a rare and splendid opportunity for a retirement home or investment.